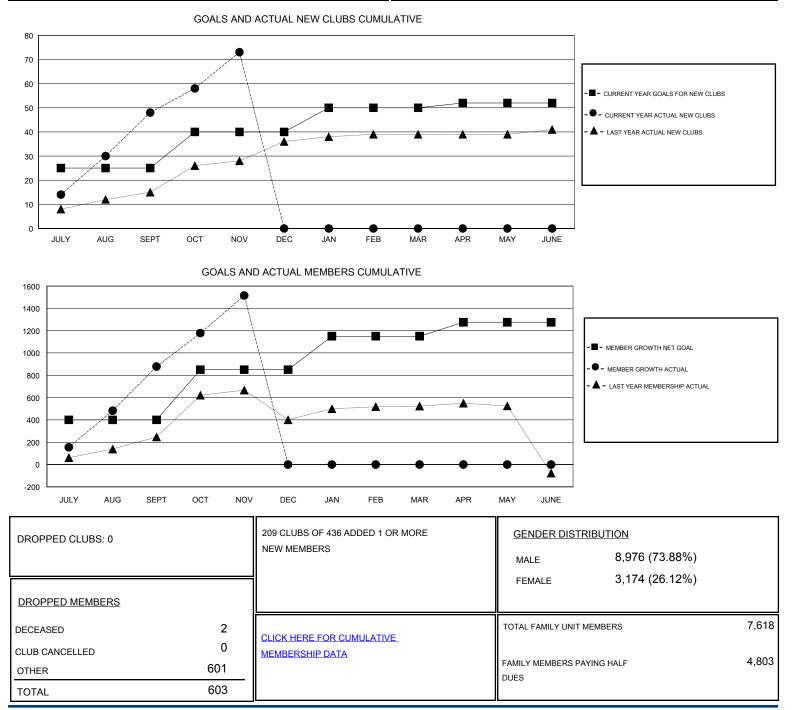

## District 325B1

Results as of: 11/30/2019

| GMT:                  |               |           |               |                       |                           |                         | GMT CA                                             |
|-----------------------|---------------|-----------|---------------|-----------------------|---------------------------|-------------------------|----------------------------------------------------|
| Clubs                 |               |           |               | Members               |                           |                         |                                                    |
| RESULTS FOR 2019-2020 |               |           |               | RESULTS FOR 2019-2020 |                           |                         |                                                    |
| QUARTER               | NEW CLUB GOAL | NEW CLUBS | DROPPED CLUBS | QUARTER               | MEMBER GROWTH NET<br>GOAL | MEMBER GROWTH<br>ACTUAL | DROPPED<br>MEMBERS ACTUAL<br>(including transfers) |
| JULY/AUG/SEPT         | 25            | 48        | 0             | JULY/AUG/SEPT         | 400                       | 1357                    | 440                                                |
| OCT/NOV/DEC           | 15            | 25        | 0             | OCT/NOV/DEC           | 450                       | 805                     | 163                                                |
| JAN/FEB/MAR           | 10            | 0         | 0             | JAN/FEB/MAR           | 300                       | 0                       | 0                                                  |
| APR/MAY/JUNE          | 2             | 0         | 0             | APR/MAY/JUNE          | 125                       | 0                       | 0                                                  |